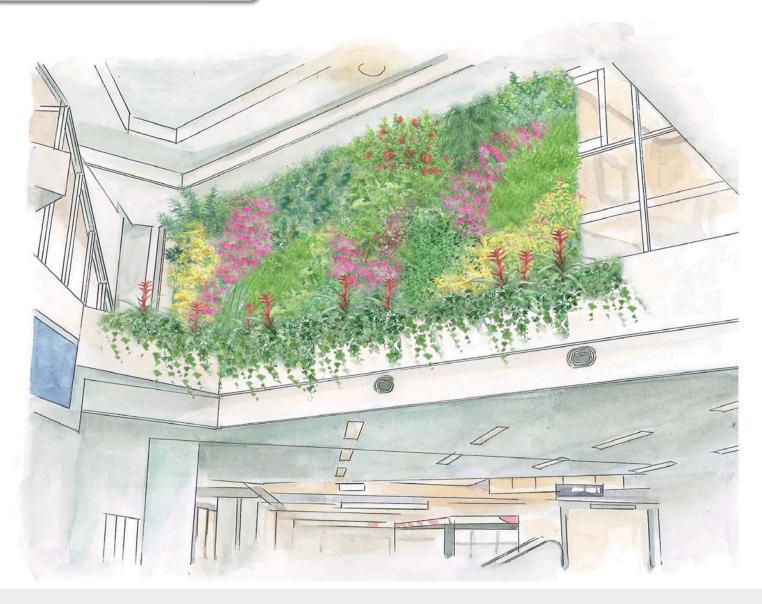

# 新熱帯植物園/イメージ

### コンセプト

日本で最大規模の熱帯植物園を伊良部地区に新設する。

イギリスのキューガーデンや、カナダのブッチャートガーデンのような、 世界に誇る規模の熱帯植物園を作る。

日本はもとより、アジアや世界各国のガーデンファンや一般の方々が、 植物園を見に来る為に、宮古島を訪れるような場所。

この植物園が伊良部地区に出来る事で、

花と緑の宮古島のイメージは、全国や世界中にまで伝わって行く。

空港から島を巡り、この植物園を訪れるお客様は、

途切れることのない、その花と緑の風景に感動する。

また何度でもこの島を訪れたいと感じてもらえるような、

そんな島の代表的な観光場所として、新熱帯植物園は創られる。