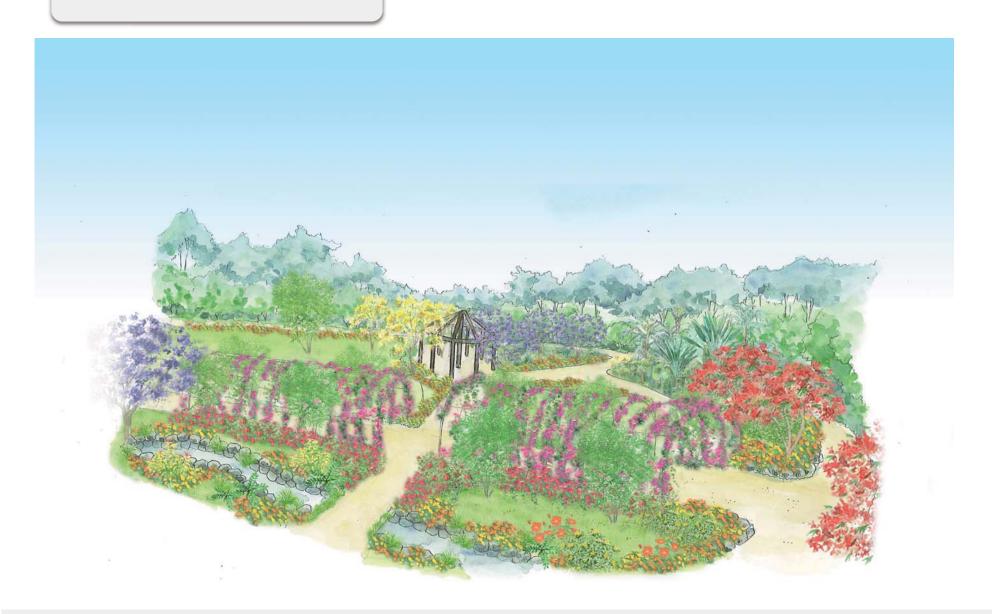

# リニューアル後

宮古島市熱帯植物園 元氣再生事業(仮称)

- ・花木、草花で彩る
- •遊歩道も再開
- ・園内はいつもきれい
- ・魅力ある植物園
- •施設の充実
- ・皆が憩う場所の創設

より多くの観光客、地元住民憩いの場

# トロピカルガーデン