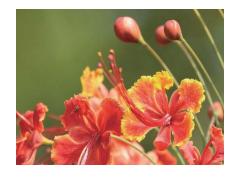

## 主な植栽予定リスト1

ブーゲンビレア(宮古島市の花)

常緑半つる性 開花期:1~5月,9~12月 強い日光を好み、腐植の多い土地を好む。 肥料や水分過多になると、 花が咲かずトゲになる。 花期はやや乾燥気味に育てる。 花が終わる5月には強剪定を行う。

ホウオウボク

落葉高木 開花期:6~9月 世界3大花木のひとつ 日光、石灰岩土壌を好む 樹木が傘状に広がるので、 広い土地に植える。

ハイビスカス(ブッソウゲ)