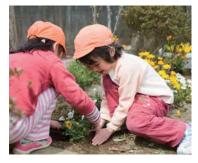

## 花と緑のガーデニング教室

幼稚園、小・中学校で、ガーデニングを通して、花や緑の素晴らしさを 伝え、学んでもらう。幼少、少年期から、花と緑に親しんで育って行く。 美しい海と自然によって、健やかに心を育まれる。

その自然を守り、育て、新たにつくって行く事を、子供たちに伝えていく。 植物が育って行くには、太陽の光や、水、そして風など、

たくさんの自然の要素が必要であり、そして何より、愛情を注いであげる ことが、一番だと言う事を体験的に学んでもらう機会となる。

宮古島の自然だけでなく、地球規模の環境問題がある現在、

未来を担う子供達に、自然や植物を愛でる心を育んでもらう、 そんなガーデニング教室を、島の学校を巡り、おこなっていく。