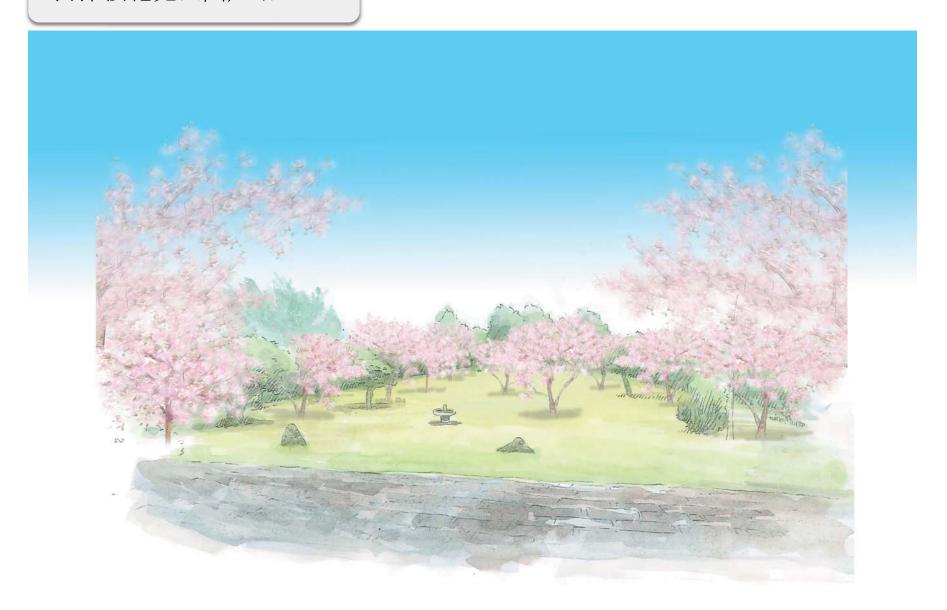

# 河津桜花見公園/イメージ

### コンセプト

今まで宮古島になかった、桜による「花見」の習慣。

日本で一番早く開花し、その開花期間も1ヶ月ととても長いこの河津桜。

島内での新たな習慣として、2月~3月には、公園で花見を行う。

それが全国に先駆けて行われる事で、

「日本で一番最初に桜が咲く島」

「日本で一番最初に花見が出来る島」

という大きな観光PRのひとつとなる。また、訪れた観光客にとっても、南国特有の 花々に加え、季節を問わず様々な色彩を楽しんでもらえる事が、大きなメリットと して挙げられる。宮古島でも桜が咲くんだという驚きと、その色合いの新鮮さを、 訪れた方の新たな印象として持ち帰ってもらい、季節を問わず訪れたいと思って もらえるような、花の島づくりをこの事業によって目指す。