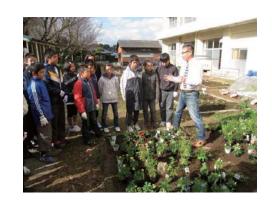

## 花と緑のガーデニング教室

幼稚園、小・中学校で、ガーデニングを通して、花や緑の素晴らしさを 伝え、学んでもらう。幼少、少年期から、花と緑に親しんで育って行く。 美しい海と自然によって、健やかに心を育まれる。

その自然を守り、育て、新たにつくって行く事を、子供たちに伝えていく。 植物が育って行くには、太陽の光や、水、そして風など、

たくさんの自然の要素が必要であり、そして何より、愛情を注いであげる ことが、一番だと言う事を体験的に学んでもらう機会となる。

宮古島の自然だけでなく、地球規模の環境問題がある現在、

未来を担う子供達に、自然や植物を愛でる心を育んでもらう、 そんなガーデニング教室を、島の学校を巡り、おこなっていく。