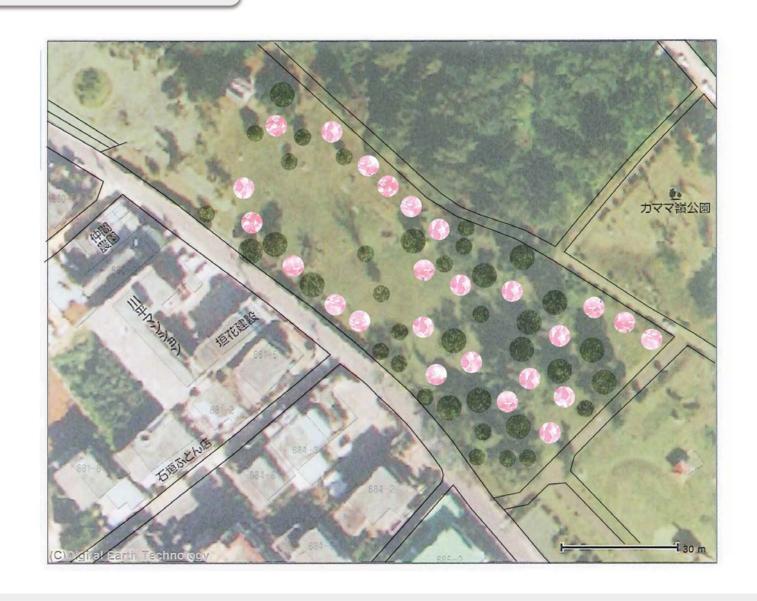

ほとんど場所を選ば ずガーデニングを施すことが可能になるが、上記同様、排水位置の重要性や、土壌の絶対量による成長の度合いも考慮し なくては行けない。

# 花の宮古空港/ エントランスゲート



# 花の宮古空港/ テラコッタシーサー



# 花の宮古空港/ トロピカルガーデン1



花の宮古空港/ トロピカルガーデン2



# 花の宮古空港/ トロピカルガーデン3



## メンテナンス計画

完工 ~2ヶ月

●2週間に1回の植物メンテナンス (剪定/花殼摘み/枯れ植物の交換etc.)

2ヶ月目 以降~

●月に1回の植物メンテナンス (剪定/花殼摘み/枯れ植物の交換etc..)

一年目 以降~

※その他必要に応じて、施肥、病害虫の殺 虫、駆除等を行う。

自動灌水システムの設置(タイマー 式

(水やり)

(保証)

枯れ 保証期間 年 間 宮古島市 花と緑の島づくりプロジェクト

Ⅲ. 河津桜の花見公園 整備事業

### コンセプト

今まで宮古島になかった、桜による「花見」の習慣。

日本で一番早く開花し、その開花期間も1ヶ月ととても長いこの河津桜。

島内での新たな習慣として、2月~3月には、公園で花見を行う。

それが全国に先駆けて行われる事で、

「日本で一番最初に桜が咲く島」

「日本で一番最初に花見が出来る島」

という大きな観光PRのひとつとなる。また、訪れた観光客にとっても、南国特有の 花々に加え、季節を問わず様々な色彩を楽しんでもらえる事が、大きなメリットと して挙げられる。宮古島でも桜が咲くんだという驚きと、その色合いの新鮮さを、 訪れた方の新たな印象として持ち帰ってもらい、季節を問わず訪れたいと思って もらえるような、花の島づくりをこの事業によって目指す。

# 河津桜花見公園/イメージ



# 河津桜花見公園/平面図



# 河津桜とは..

特徴:寒緋桜と早咲き大島桜の自然交配種と 言われており、樹形は広卵状で樹皮は 紫褐色で光沢がある。 花形は平開形で一重のやや下向きであり、 花弁は5枚の円形で無毛である。 色は蕾の時は濃紅色だが、 満開時は淡紅色になる



開花時期:1月下旬~2月上旬

※約1ヶ月間の長期間にわたり開花を楽しむ事が出来る。

由来:昭和49年に静岡県・河津で生まれた桜であることから「河津桜」と命名され、 昭和50年4月静岡県河津町の木に指定されている。

## 河津桜の植栽予定地

# 各所の公園内

→芝の公園内など、敷地が 広く、花見に適している場所 日当りと風通し、土壌の水 はけも重要となる。

## 街路樹

→桜のトンネルになるような 場所、道路の脇や中央の 植栽帯

## 公共施設

→市民の目に多く触れる 場所

## 一般家庭

→敷地にゆとりがある方に は苗木を譲り、育ててもらう。

# 河津桜による新しいイメージ

日本一早い桜の開花、 日本一早い花見

→島の新たな魅力

※毎年ニュースや新聞等メディアに 取り上げられる事での、宣伝メリット

市民による、 花見という新しい習慣、 楽しみ

→島の新たな習慣

※市民の新たなコミュニケーションの場

青い海や、 南国の花々に加え、 ピンク色の新たな印象

→島の新たな印象

※新しい観光・PRスポット

宮古島市 花と緑の島づくりプロジェクト

IV. 新熱帯植物園 構想の推進

### コンセプト

日本で最大規模の熱帯植物園を伊良部地区に新設する。

イギリスのキューガーデンや、カナダのブッチャートガーデンのような、 世界に誇る規模の熱帯植物園を作る。

日本はもとより、アジアや世界各国のガーデンファンや一般の方々が、 植物園を見に来る為に、宮古島を訪れるような場所。

この植物園が伊良