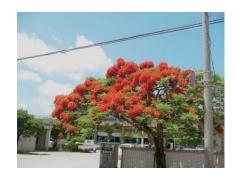

## 主な植栽予定リスト1

ブーゲンビレア(宮古島市の花)

常緑半つる性 開花期:1~5月,9~12月 強い日光を好み、腐植の多い土地を好む。 肥料や水分過多になると、 花が咲かずトゲになる。 花期はやや乾燥気味に育てる。 花が終わる5月には強剪定を行う。

ホウオウボク

落葉高木 開花期:6~9月 世界3大花木のひとつ 日光、石灰岩土壌を好む 樹木が傘状に広がるので、 広い土地に植える。

ハイビスカス(ブッソウゲ)

常緑低木 開花期:年中 防風、防潮力に優れる。 花を毎日咲かせる。 夏場は水を多く与える

ゴールデンシャワー

落葉高木 開花期:4~9月 なるべく風の影響が少ない 場所に植栽する。 花に良い芳香がある

ジャカランダ

落葉高木 開花期:5~6月 世界3大花木のひとつ 日当たりを好む。ある程度の 幹の太さにならないと花は咲かない。 乾燥気味にすると花着きは良く、 湿潤地では花着きも悪くなる。

アダン

亜熱帯性常緑小高木 開花期:5~6月 日当り、排水の良いアルカリ 土壌を好む。 防風、防潮力に優れる。