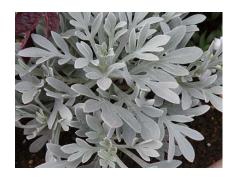

# 主な植栽予定リスト3

クロトン

常緑低木 開花期:2~11月 日当りが良く、肥沃で 排水の良好な土地を好む。 なるべく風当たりの少ない場所を 選んで植栽する。

デイゴ

落葉高木 開花期:4~5月 沖縄三大名花のひとつ。 石灰岩質土壌だと生育が良い。 また乾燥地の方が、開花状態は 良い。

モクビャッコウ

常緑低木 開花期:10~12月 日当りの良い乾燥地を好む。 枝の生長に伴い、枯れた下枝を 剪定する。

オオゴチョウ