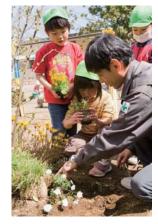

# 市民寄せ植え教室

宮古島市民と、花の寄せ植えガーデニング教室を行う。

花と緑を大事にすることや、ガーデニングをする事により、

近所同士のコミュニケーションに繋がって行く。

そして、それらが「宮古島を花と緑でいっぱいにしよう。」という輪になり、

島が花と緑でいっぱいになっていく事に繋がって行く。