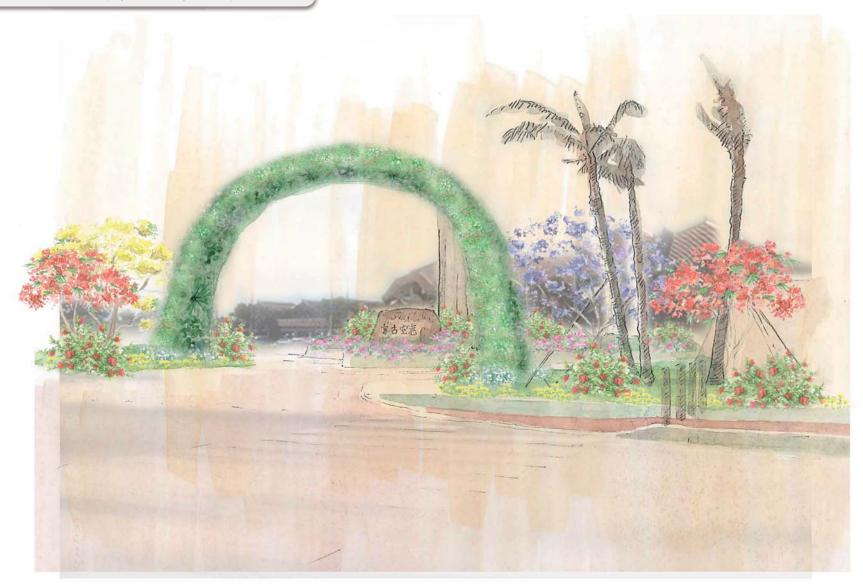

### ■テラコッタシーサー

空港玄関を出て正面にすぐ、高さ3~4mの巨大なテラコッタシーサー、 その周りを囲むように、トロピカルガーデンが設置される。テラコッタシーサーは 記念撮影の絶好の場となり、訪れた方の想い出として強く印象づけられる。