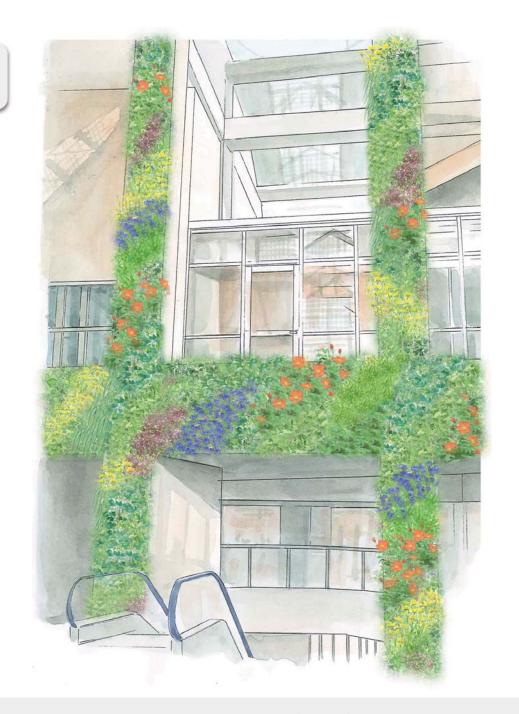

# 印象とイメージ

## ■花と緑のエントランスゲート

公道への出入り口付近にエントランスゲートを設置し、出入りするすべての 人に、花のアーチをくぐってもらう時、期待感や、名残惜しさを感じてもらう。 またここに来たいと思ってもらえるような印象を、花の色彩とともに残す。

## 公共施設に於ける緑化方法

つる性植物(ヘデラ)をネット等で誘引し、緑化を行う。ただし、生長にあわせて細かな 誘因処置が必要であり、生長が未知数の部分も大きい。屋上緑化等の場合は、軽量 土壌の上に高麗芝などを張り、灌水設備をまわした緑化方法が一般的である。