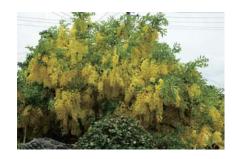

常緑低木 開花期:年中 防風、防潮力に優れる。 花を毎日咲かせる。 夏場は水を多く与える

ゴールデンシャワー

落葉高木 開花期:4~9月 なるべく風の影響が少ない 場所に植栽する。 花に良い芳香がある

ジャカランダ

落葉高木 開花期:5~6月 世界3大花木のひとつ 日当たりを好む。ある程度の 幹の太さにならないと花は咲かない。 乾燥気味にすると花着きは良く、 湿潤地では花着きも悪くなる。

アダン

亜熱帯性常緑小高木 開花期:5~6月 日当り、排水の良いアルカリ 土壌を好む。 防風、防潮力に優れる。

# 主な植栽予定リスト2

ガジュマル

常緑高木 結実期:10~4月 日当り、排水の良い土地を好む。 粘性地、乾燥地での生育は向かない。 強剪定にも耐える。

コバノランタナ

常緑低木 開花期:年中 日当り、排水の良い土地を好む。 樹型を整える為、年に数回の 剪定が必要。

サルスベリ

常緑中木 開花期:6~9月 日当り、排水の良い土地を好む。 剪定は2~3月に行う。

サンダンカ