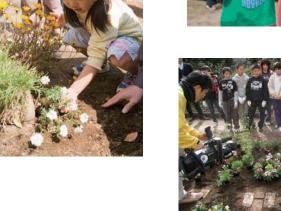

## 花と緑のガーデニング教室

幼稚園、小・中学校で、ガーデニングを通して、花や緑の素晴らしさを 伝え、学んでもらう。幼少、少年期から、花と緑に親しんで育って行く。 美しい海と自然によって、健やかに心を育まれる。

その自然を守り、育て、新たにつくって行く事を、子供たちに伝えていく。 植物が育って行くには、太陽の光や、水、そして風など、

たくさんの自然の要素が必要であり、そして何より、愛情を注いであげる ことが、一番だと言う事を体験的に学んでもらう機会となる。

宮古島の自然だけでなく、地球規模の環境問題がある現在、

未来を担う子供達に、自然や植物を愛でる心を育んでもらう、 そんなガーデニング教室を、島の学校を巡り、おこなっていく。

# ガーデニング教室イメージ