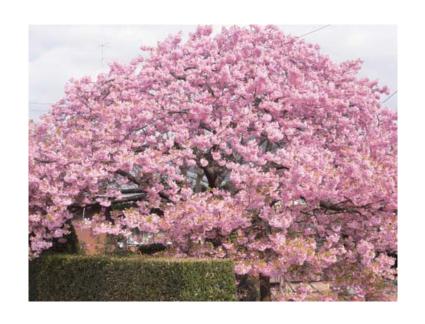

### コンセプト

今まで宮古島になかった、桜による「花見」の習慣。

日本で一番早く開花し、その開花期間も1ヶ月ととても長いこの河津桜。

島内での新たな習慣として、2月~3月には、公園で花見を行う。

それが全国に先駆けて行われる事で、

「日本で一番最初に桜が咲く島」

「日本で一番最初に花見が出来る島」

という大きな観光PRのひとつとなる。また、訪れた観光客にとっても、南国特有の 花々に加え、季節を問わず様々な色彩を楽しんでもらえる事が、大きなメリットと して挙げられる。宮古島でも桜が咲くんだという驚きと、その色合いの新鮮さを、 訪れた方の新たな印象として持ち帰ってもらい、季節を問わず訪れたいと思って もらえるような、花の島づくりをこの事業によって目指す。

# 河津桜とは..

特徴:寒緋桜と早咲き大島桜の自然交配種と 言われており、樹形は広卵状で樹皮は 紫褐色で光沢がある。 花形は平開形で一重のやや下向きであり、 花弁は5枚の円形で無毛である。 色は蕾の時は濃紅色だが、 満開時は淡紅色になる

開花時期:1月下旬~2月上旬

※約1ヶ月間の長期間にわたり開花を楽しむ事が出来る。

由来:昭和49年に静岡県・河津で生まれた桜であることから「河津桜」と命名され、 昭和50年4月静岡県河津町の木に指定されている。