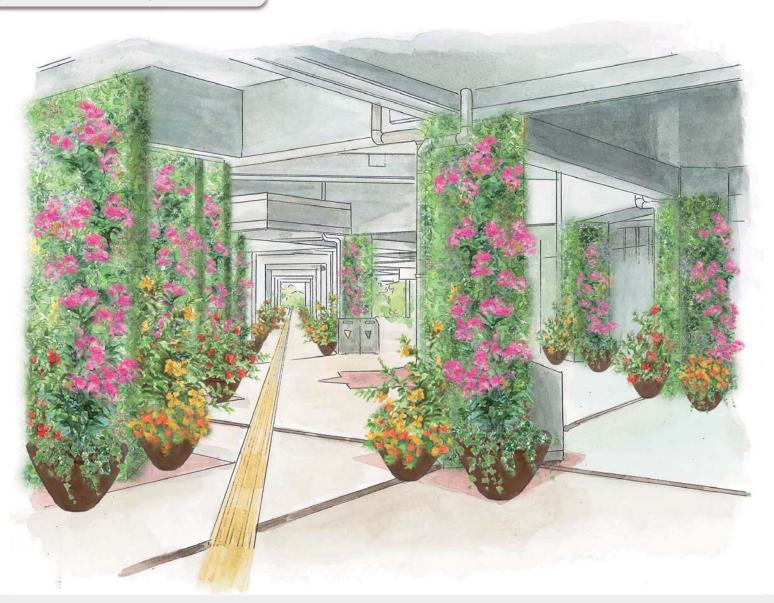

## 花の宮古空港/造作物

### ■トロピカルガーデン

空港を出ると、至る所にハイビスカスやブーゲンビレアの テラコッタ(素焼き)プランターが配置され、柱にはブーデンビレアを誘因する 為のネットが張られる。琉球石灰岩でライン取りされたトロピカルガーデンが 各所に設置される。

### ■テラコッタシーサー

空港玄関を出て正面にすぐ、高さ3~4mの巨大なテラコッタシーサー、 その周りを囲むように、トロピカルガーデンが設置される。テラコッタシーサーは 記念撮影の絶好の場となり、訪れた方の想い出として強く印象づけられる。

#### ■プランター植栽

ブーゲンビレア等の南国植物をプランター植栽し、柱や壁面にネットを張り、 つる性の植物を誘引する。プランターのサイズや土壌の分量によりある程度成長の度合いが 限られてしまう為、その場合はプランターの個数を増やす事などで対応する。