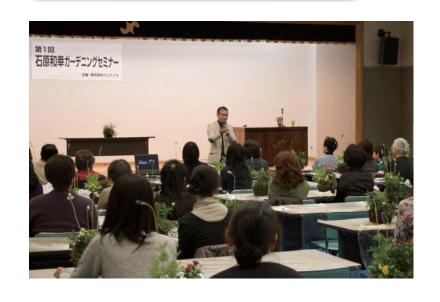

## 花と緑のガーデニング教室

幼稚園、小・中学校で、ガーデニングを通して、花や緑の素晴らしさを 伝え、学んでもらう。幼少、少年期から、花と緑に親しんで育って行く。 美しい海と自然によって、健やかに心を育まれる。

その自然を守り、育て、新たにつくって行く事を、子供たちに伝えていく。 植物が育って行くには、太陽の光や、水、そして風など、

たくさんの自然の要素が必要であり、そして何より、愛情を注いであげる ことが、一番だと言う事を体験的に学んでもらう機会となる。

宮古島の自然だけでなく、地球規模の環境問題がある現在、

未来を担う子供達に、自然や植物を愛でる心を育んでもらう、 そんなガーデニング教室を、島の学校を巡り、おこなっていく。