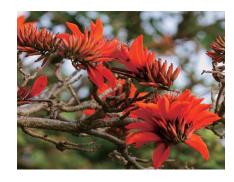

# 主な植栽予定リスト3

クロトン

常緑低木 開花期:2~11月 日当りが良く、肥沃で 排水の良好な土地を好む。 なるべく風当たりの少ない場所を 選んで植栽する。

デイゴ

落葉高木 開花期:4~5月 沖縄三大名花のひとつ。 石灰岩質土壌だと生育が良い。 また乾燥地の方が、開花状態は 良い。

モクビャッコウ

常緑低木 開花期:10~12月 日当りの良い乾燥地を好む。 枝の生長に伴い、枯れた下枝を 剪定する。

オオゴチョウ

落葉中木 開花期:6~11月 沖縄三大名花のひとつ。 日光を好む。 移植をすると、落葉する事が ある。

ゲッキツ

常緑低木 開花期:6~7月 石灰岩質土壌または 砂質土壌を好む。 乾燥、剪定にも強い。 花には芳香がある。

ゲットウ

多年草 開花期:4~6月 日当りの良い、 やや湿った土地を好む。 花は芳香がある。

宮古島市 花と緑の島づくりプロジェクト

Ⅱ. 花の宮古空港 整備事業