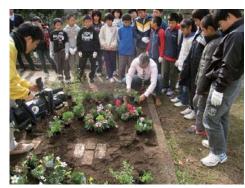

# 市民寄せ植え教室

宮古島市民と、花の寄せ植えガーデニング教室を行う。

花と緑を大事にすることや、ガーデニングをする事により、

近所同士のコミュニケーションに繋がって行く。

そして、それらが「宮古島を花と緑でいっぱいにしよう。」という輪になり、

島が花と緑でいっぱいになっていく事に繋がって行く。