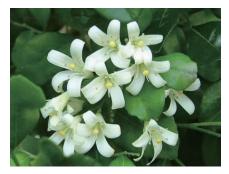

落葉中木 開花期:6~11月 沖縄三大名花のひとつ。 日光を好む。 移植をすると、落葉する事が ある。

ゲッキツ

常緑低木 開花期:6~7月 石灰岩質土壌または 砂質土壌を好む。 乾燥、剪定にも強い。 花には芳香がある。

ゲットウ

多年草 開花期:4~6月 日当りの良い、 やや湿った土地を好む。 花は芳香がある。

宮古島市 花と緑の島づくりプロジェクト

Ⅱ. 花の宮古空港 整備事業